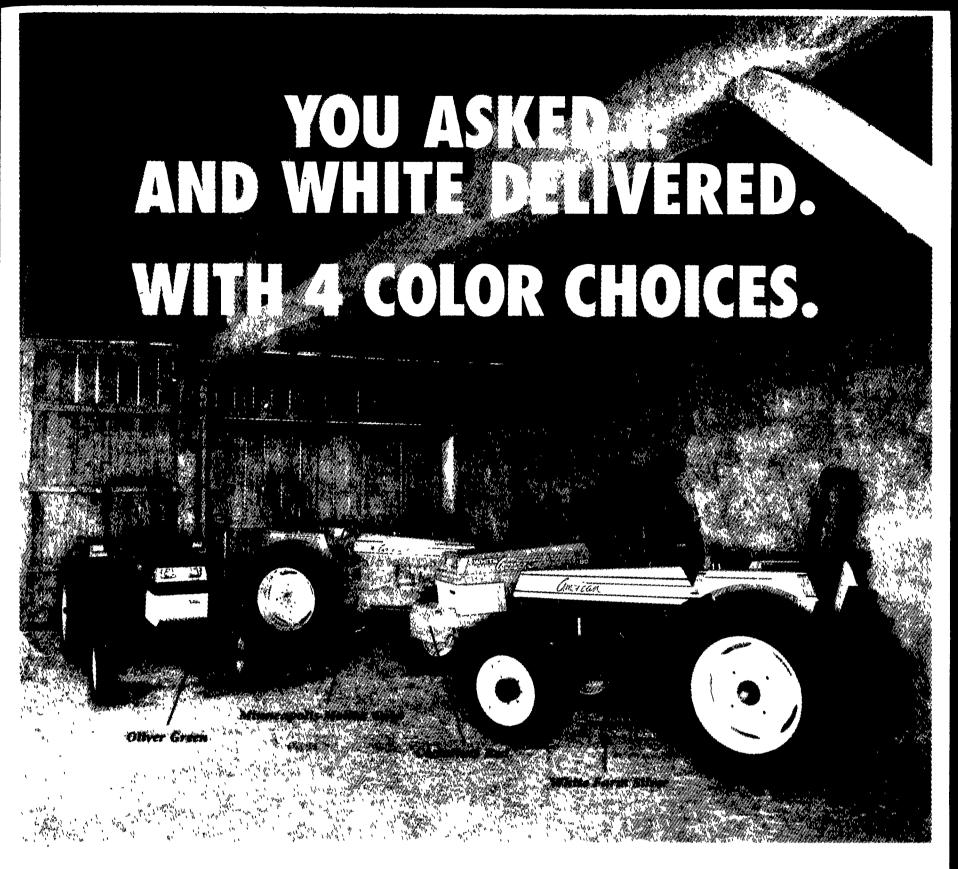

You asked your White dealer for an American-made allpurpose tractor. You asked White Farm Equipment for a color choice to match those old favorites: Oliver Green, Minneapolis-Moline Gold, Cockshutt Red and of course, White Farm Silver. And did we ever deliver!

Dependable and rugged, White's all-new American Series is the only American-built tractor under 90 horsepower.

And like our fuel-efficient 100 Series, the American Series is powered by a reliable Cummins engine. Available in 60 and 80 hp, it's a tractor designed for row crop or utility