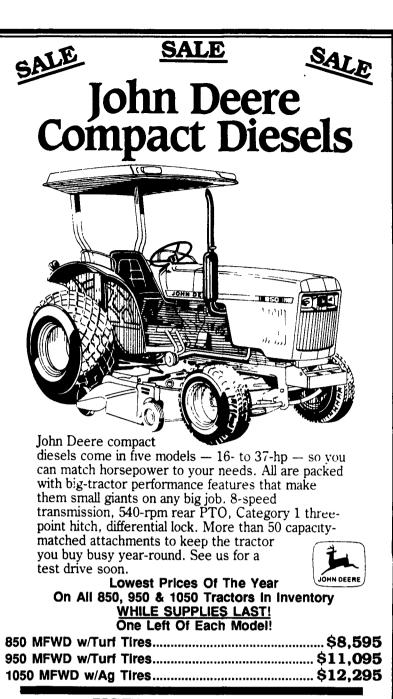

eb. 5-9

N.H. 519 Manure Spreader



## HERR & BRO.

Park Ave., Quarryville, PA 17566 (717) 786-3521 We Ship Parts U.P.S.

# **CHANGE OF OWNERSHIP SALE**

All parts and store items in stock 20-50% off.

Rock Bottom prices on all new NH machines in stock. **GET THEM WHILE THEY LAST!** 

|                      | Cash Price |
|----------------------|------------|
| 495 Haybine          | \$11.475   |
| 316 Baler/75 Thrower |            |

326 Baler/Hyd. Drive 70 Thrower ...... \$11,980 565 Baler/72 Thrower......\$ 9,980 570 Baler/72 Thrower.......\$11,175 (2) 553 Skid Loader/70" Bucket.......\$13,595 

520 Spreader...... \$ 3,899

All Prices CASH & CARRY DON'T WAIT - Come in today while selection is good.



1-81 Exit 8 3213 Black Gap Road Chambersburg, PA 17201

717-263-4103 717-532-6951





# USED EQUIPMENT **TRACTORS**

JD 4440 w/sound guard cab & quad range trans. JD 4440 row crop tractor w/cab, air, power shift trans., 20.8x38 tires

JD repossessed 210C Backhoe Loader w/4WD & cab

IH 544 tractor w/loader

## **HAY TOOLS**

JD 1209 mower conditioner

JD 1327 impelier solur conditioner

**COMBINES & HARVESTERS** JD 444 SOLD head

Implement trailer for combine heads

(2) JD 7000 six row planters

18' trailer w/tandem axles & brakes

NI tandem axle box spreader w/hydraulic endgate JD 716A forage wagon w/low sides & chassis

JD 115 transport december condition, 12'3" width Bush Hog 12' transport disc

LAWN & GARDEN EQUIPMENT
JD 332, 16 h.p. dlesel, 50" cut, hydro trans. w/power flo bagger

JD 316, hydrostatic tractor w/50" mower deck

JD 400, hydro lawn & garden tractor, 20