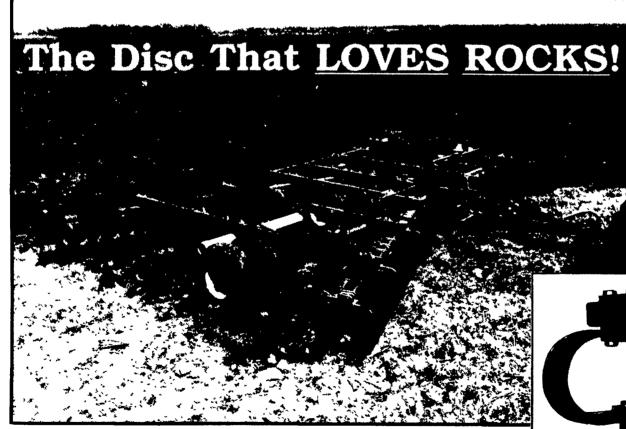

## THE "ROCK-FLEX" STORY

"Rock-Flex" arms are C-shaped to flex over obstacles - helping protect disc blades and spools from breakage. "Super Seal" regreasable bearings are encased in rubber to absorb shock.