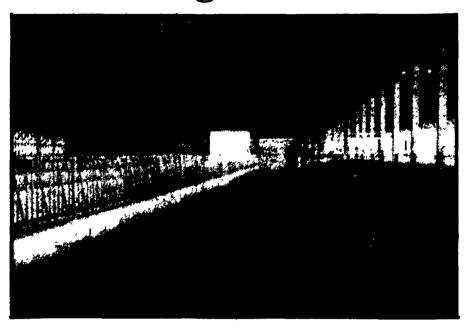

## On Their New 264 Cow 108'x202' Slatted Free Stall Barn With 16'x110' Circular Concrete Manure Storage

# This Is A Maintenance Free Barn Requiring Very Little Equipment Repair.

Rigidply Engineered Trusses
Aluminum Roof with Insulation
Ridge Ventilation
Curtain Sides
Center Drive Thru Feed Alley
4' Deep Gravity Flow Manure Pits