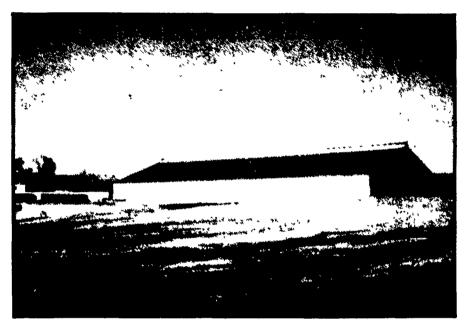

## On Their New 264 Cow 108'x202' Slatted Free Stall Barn With 16'x110' Circular Concrete Manure Storage

# This Is A Maintenance Free Barn Requiring Very Little Equipment Repair.

Rigidply Engineered Trusses
Aluminum Roof with Insulation
Ridge Ventilation
Curtain Sides
Center Drive Thru Feed Alley
4' Deep Gravity Flow Manure Pits