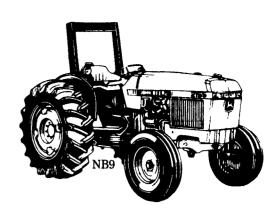

# New John Deere 2155

Reverse Transmission, 3-Point Hitch, Regular Front Axle, 16.9x28 And 7.50x16 Tires, Ideal Loader Tractor