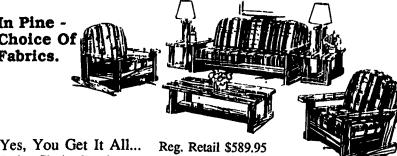

### 6 PIECE LIVING ROOM

In Pine -Choice Of Fabrics.

Sofa, Chair, Rocker 2 End Tables And A Cocktail Table

OUR CASH \$199.95