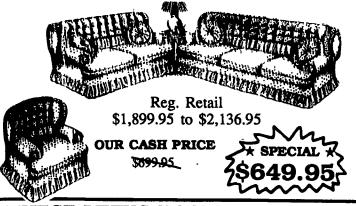

## 3 PIECE LIVING **ROOM SUITE**

Sofa, Chair And Loveseat Choose From Two Of Our Most Popular Sets...Specially Priced Now Through January 31st!

Also...Sofa And Loveseat...OUR CASH PRICE