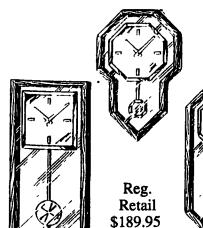

## DESIGNER MIRRORED CLOCKS

- Solid Oak Frames Beveled Mirror Glass
  - Your Choice
    - $\star$  Special  $\star$

\$49.95

\$35.00