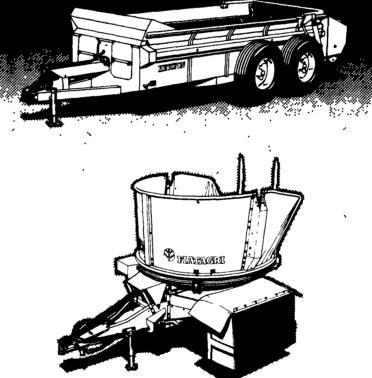

#### **Manure Spreaders**

- Six models to fit your needs
- Capacities from 125 to 370 bushels
- T-Rod apron chain is standard on four models
- Polyethylene lining is guaranteed for 10 years
- Marine type plywood is guaranteed for 10 years against wood rot

### **BP-25 Bale Processor**

- 90° Tilting Tub Gives Fast, Easy, **Bale Pickup**
- Fixed Hammer Rotor Design and Rotating Tub Utilize the Bale Weight in Processing
- High Clearance Allows Feeding in Wet or Snowy Conditions
- Feeds Bales at a Rate of 8 to 10 per Hour