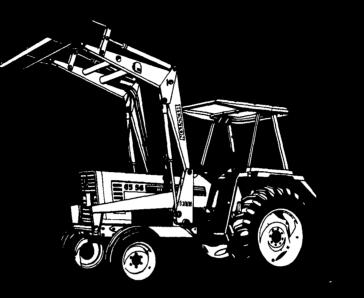

#### 56 Series Tractors With Loaders

more than

- Highly Maneuverable
- Fuel Efficient 8000 Series **Diesel Engine**
- Synchromesh Transmission
- 4 Year Extended Engine Warranty
- Built to fit, not an "add on"