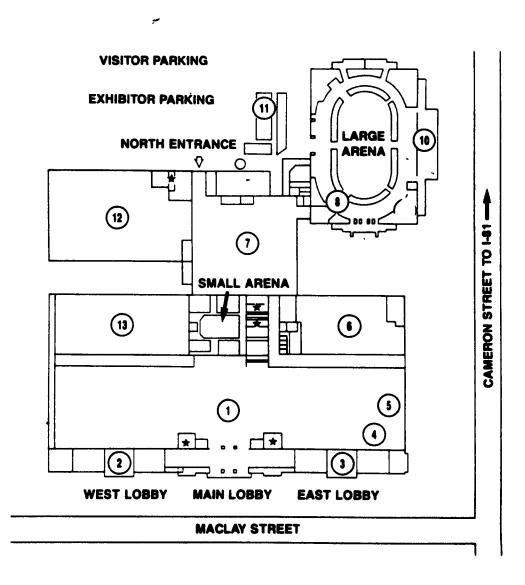

## 1 — MAIN EXHIBIT BUILDING

- 2 WEST LOBBY .....EXHIBITS
- 3 EAST LOBBY .....EXHIBITS
- 4 CHURCH STANDS ......FOOD
- 5 -- COMMODITY STANDS ......FOOD
- 6 EAST BUILDING .....POULTRY
- 7 NORTH BUILDING ......DAIRY CATTLE
- 8 LOWER CONCOURSE ......EXHIBITS
- 10 UPPER CONCOURSE ......EXHIBITS
- 11 OUTSIDE BOOTHS ......EXHIBITS
- 12 NORTHWEST BUILDING ......HORSES & BEEF CATTLE
- 13 -- WEST BUILDING ......SHEEP & HOGS
- CAFETERIA, OFFICES & MEETING ROOMS

## State Farm Show Complex, 2301 North Cameron Street, Harrisburg

\*\*Note: The only places with 2 levels are arena and Maclay Street side (Lobby).