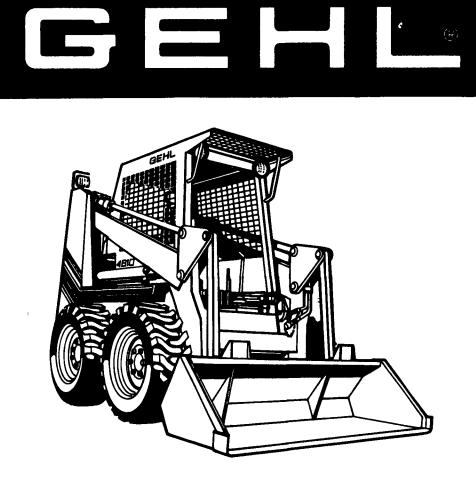

## For jobs that aren't fit for a tractor

The Gehl 4510/4610 Skid Loaders are the machines you can count on to get the job done. The more you use a Gehl Skid Loader, the better you'll like the job-tough, time saving features: • Self-leveling lift action • Side mounted T-bar controls • Easy to view overhead instrumentation • Roll-back cab for easy serviceability • High output hydraulics for smooth operation of a wide range of attachments • And much more. See your Gehl Dealer today on how the 4510/4610 Skid Loaders can get the job done for you.