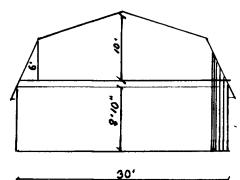

## Stoltzfus **Builders**

Call for **FREE estimates** 

717-664-3540

6x6 Treated Poles

Siding and Roof - 29 Gauge Painted Galvanized Steel 12" Overhang w/vented Suffit.

2 Story Pole Barn

30x40 - \$ 9,580

30x50 - \$11,680

30x60 - \$13,780

Stoltzfus Builders 717-664-3540