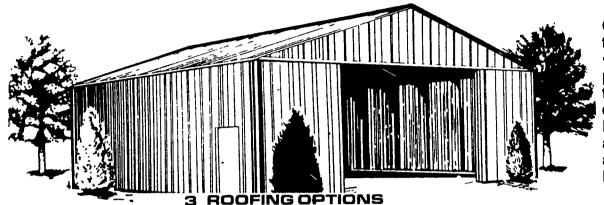

# CARTER POLE BUILDINGS

**CONSTRUCTION** -• Pressure treated posts & skirty boards 2x4 Premium grade girts & purlins • Prefabricated clear trusses 4' On Center • Sliding doors w/National hardware • 3% Prehung door • Also includes all nails, hardware, trim, plans and instructions • 29 Gauge Fabral Painted Steel Siding

#### **3 ROOFING OPTIONS**

|               | 2 HOOFING OF HOME    |                        |                         |  |
|---------------|----------------------|------------------------|-------------------------|--|
|               | 29 GA<br>Plain Steel | 29 GA<br>Painted Steel | .0155 Plain<br>Aluminum |  |
| 30′ x 32′-10′ | \$3,427              | \$3,605                | \$3,541                 |  |
| 30' x 40'-10' | \$3,807              | \$4,023                | \$3,935                 |  |
| 30' x 48'-10' | \$4,489              | \$4,746                | \$4,620                 |  |
| 32′ x 40′-12′ | \$4,548              | \$4,851                | \$4,705                 |  |
| 32' x 48'-12' | \$4,701              | \$4,961                | \$4,834                 |  |
| 32' x 56'-12' | \$5,348              | \$5,655 <sup>°</sup>   | \$5,496                 |  |
| 32' x 64'-12' | \$5,886              | \$6,232                | \$6,047                 |  |