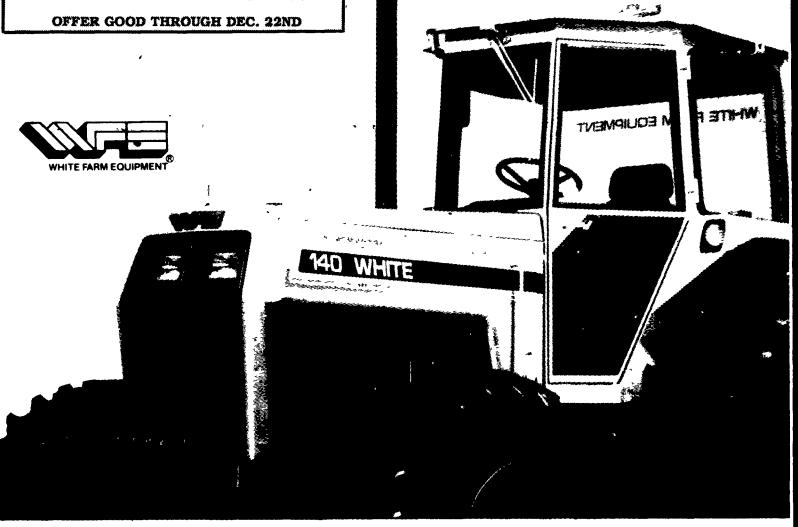

## WHITE TRACTORS

Make every move count! From the tilt and telescoping power steering to the short turning radius of the Posi Trac full power front axle The White 100 Series means efficiency all the way

You'll get more productivity with more usable speeds and smaller power shift steps, thanks to the six speed transmission and three speed power shift. And for horsepower, there's none like it! 94.36. 121.94, 140.30, 165.97 and 192.38 PTO-HP models. The 100 Series features the Cummins Diesel Engine for maximum fuel efficiency and power that gets the iob done

Add to that the solid cast iron main frame for superior structural strength and you've got the hardiest tractors on the market today

So make your move for efficiency Move to White