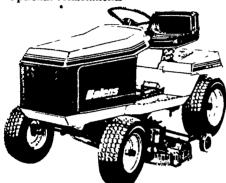

## YEAR END SALE

Buy Bolens Quality And Save Big

PERFORMANCE LEADERS **SAVE UP TO \$1200 ON 1989** GARDEN TRACTOR

With 42" Mower Deck

- 14 HP & 16 HP
- Full Size Garden Tractor
- Cast Iron Lined Engine
- · Heavy Duty Construction
- · Optional Attachments