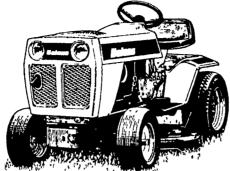

#### SAVE UP TO \$800 ON 1990 LAWN TRACTOR

With 42" Mower Deck

- Rugged Lawn Tractor
- 12 HP & 14 HP
- Electric Start
- Large Turf Tires
- Optional Attachments

Pending Credit Approval