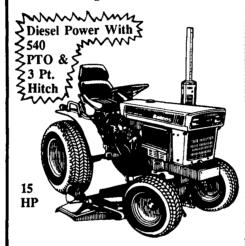

#### 3 Cylinder Performance

- 15 HP Diesel Engine Largest in its Class
- Water Cooled, Saves Fuel Tool.
- Three-Point Hitch. Just Like Bigger Ag Tractors With A Wide Range Of Optional Attachments
- Hydraulic Drive
- Feature For Feature You Can't Buy Better! Latch On To A Bolens!
- 3 Point Hitch
- · Use With Plow, Cultivator, Disc and

**GEAR MODEL:** 

Much More!

List Price - \$10,050

SPECIAL SALE - \$6,499

Less Factory Rebate Good Only Til Dec. 31 - \$1,000

- \$5,499 SPECIAL PRICE

HYDROSTATIC DRIVE MODEL:

SPECIAL SALE - \$6,995

**Less Factory Rebate** - \$1,000 Good Only Til Dec. 31

-\$5,995 SPECIAL PRICE

NOTE: ONLY 2 TRACTORS WILL BE SOLD AT THIS LOW, LOW PRICE!

NO PAYMENTS FOR 90 DAYS

LAWN & GARDEN CENTER

HIGH PERFORMANCE SINCE 1911