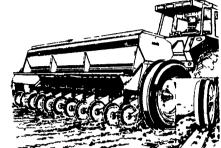

### GET A 5% CASH & TOW YEAR END DISCOUNT! Get More Grain Per Acre!

We Have Over 20 New Case IH 5100 Grain Drills In Stock. If It's Quality You Want — This Is Your Answer To Perfection In Seeding. 3 Sizes In Stock:

> 16x7" Spacing 20x6" Spacing 24x6" Spacing

Before You Buy Any Brand Of Square Balers Stop In & See Why The Straight Line Is Best!

OUTSTANDING BALER PERFORMANCE MEANS GREATER **NUTRITION AT AN ECONOMICAL** PRICE