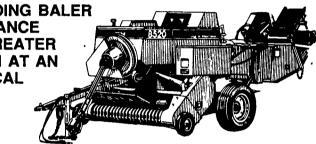

> 16x7" Spacing 20x6" Spacing 24x6" Spacing

Before You Buy Any Brand Of Square Balers Stop In & See Why The Straight Line Is Best!

OUTSTANDING BALER PERFORMANCE MEANS GREATER **NUTRITION AT AN ECONOMICAL** PRICE

#### Case International 8520/8530 Rectangular Balers

These two balers both feature the Case IH center line design. Eliminates turning corners with the crop to get it into the bale chamber, as is common with conventional designs. This saves valuable protein-rich leaves. Also saves time because you don't have to change from field to road position for transport

Other outstanding features are.

- Low-profile baler design provides excellent visibility to the rear of the baler
- Low-profile pickup.. reduces crop lifting height, saving nutritious leaves
  Hay goes straight into the unique prepacker chamber. regardless of windrow size...for uniform flake and bale density

Come in soon for the rest of the story!

NOTE: IN STOCK- 1 Only At Old Price Model 8530 Baler w/Thrower-Stop In For A Super Deal!

ALSO: NEW Shipment- Other Models & Sizes Soon Arriving- Also Amish

P.S. - If You Must Travel On The Highway To Get From Field To Field, You Will **Agree That This Straight** Line Baler is The Best **Ever Built! No More** Pickup Swing-Outs, Etc.