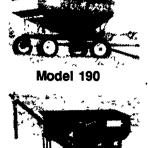

## IDEAL FOR SMALL GRAIN

High Performance Gravity Flow **GRAIN & FERTILIZER BOXES** 

at Discount Prices

### McCurdy Fertilizer Box features:

- Durable and dependable
- Heavy gauge steel construction
- Quality wheel operated door

#### SIZES IN STOCK

- 190 BIN 230 BIN
- 275 BIN · 325 BIN

Canvas Cover

**Options Available:** · 12", 15", 20" Sides

Model 275

**SAVE \$\$\$ By Buying Your Fertilizer** In Bulk By Using This Attachment On Your Truck