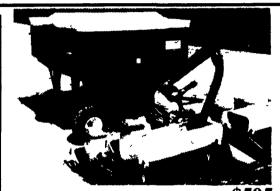

### McCurdy Fertilizer Box features:

- Durable and dependable
- Heavy gauge steel construction
- Quality wheel operated door

#### SIZES IN STOCK

- 190 BIN 230 BIN
- 275 BIN · 325 BIN

Canvas Cover

**Options Available:** · 12", 15", 20" Sides

Model 275

**SAVE \$\$\$ By Buying Your Fertilizer** In Bulk By Using This Attachment On Your Truck