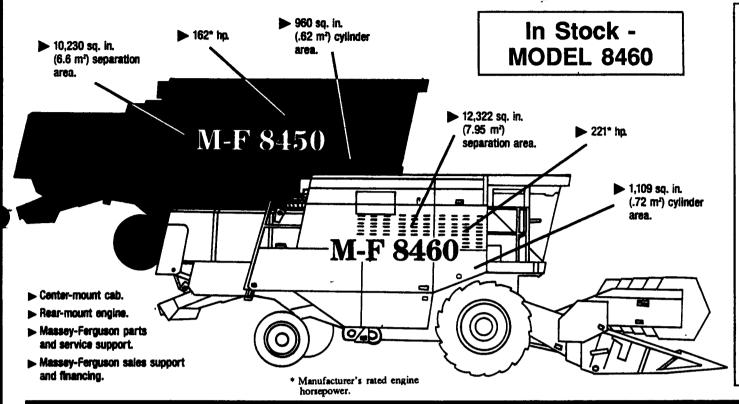

# TWO NEW

Sale Price

Massey-Ferguson pioneered self-propelled combines many years ago. And ever since Massey-Ferguson combines have been famous for their performance and reliability.

The two newest Massey-Ferguson combine models will be available for the fall harvest. And like all the M-F combines before, they're sure to become a legend for their productivity and quality.

So don't even think of buying another combine until you've seen the new Massey-Ferguson 8400 Series combines.

## Contact Us For A Demonstration On The New 8460 Combine

| Tag         | Year  | Brand | <u>Model</u> | Sale Price |
|-------------|-------|-------|--------------|------------|
| UC4821      | 74    | MF    | 760 Combine  | \$7,500 °  |
| UC4928      | 77    | MF    | 750 Combine  | \$12,000   |
| UC5931      | 73    | MF.:  | 760 Combine  | \$10,000   |
| UC5952      | 80    | MF    | 760 Combine  | \$20,000   |
| UC5934      | 73    | MF    | 510 Combine  | \$8,500    |
| UC6001      | 70    | MF    | 410 Combine  | \$2,500    |
| JD 6600 Cor | mbine | ••••• |              | \$2,000    |