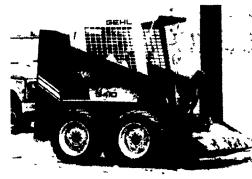

Less 20% = SPECIAL**PRICE \$7,800 CASH** Or Lease For

\$245 Per Month\*

16' Hydraulic Trailer

Get A \$750 Rebate On A New Gehl 3410 Diesel Skid Loader!

**Designed for Performance** 

The 3410 is rated at 900 lbs. lift and travel speed of up to 7 mph. Bucket rollback is 32° and maximum dump angle is 35° for greater load capacity and cleaner dumping.

23 HP Water-Cooled Diesel, Tip Up Capacity Of 1800 Lbs., 8.50x15 Flotation Lug Tires,

Factory List Over \$14,069 Our Special Offer Of Only \$10,200 Less Rebate -

Don't Miss It!

Means You Pay Only \$9,450

Serviceable Like None Other In The **Business Today!** 

Improved serviceability

The entire ROPS/FOBS structure rolls back and out of the way and locks into position for full and easy access to drive and engine components. This structure is designed for easy, one-person operation. The wiring harness of the loader stays intact as well for better serviceability.