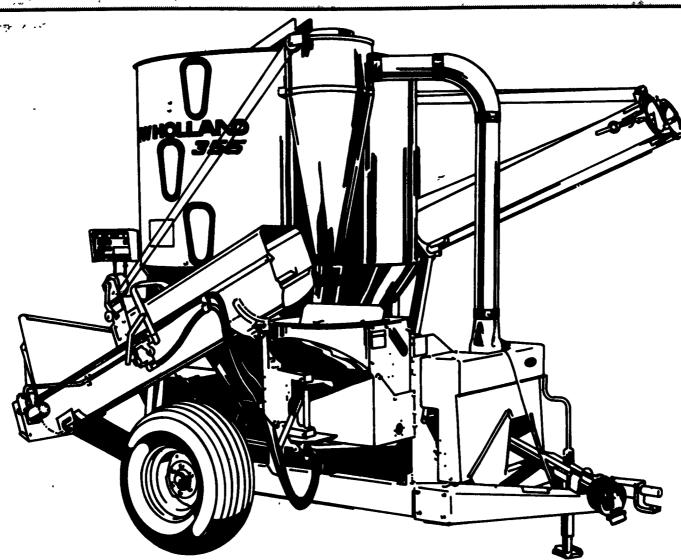

## Unloads fast... priced to move fast, too.

The Model 355 grinder-mixer unloads a full, 100-bushel tank in less than five minutes! The mixing auger thoroughly mixes your ration from the bottom up to produce consistent, uniform feed. Optional electronic scale gives you accurate control of rations. There's a lot to like about the "355" . . . including the deal we can make on it. Give us a call, soon.