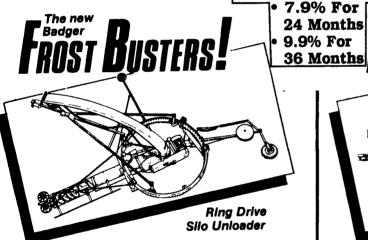

4 MO. WAIVER OF FINANCE OR LOW RATE FINANCING AVAILABLE 0% For 12 Months

- NEW! Center-mounted blower allows for further travel between doors ■ NEW! Simple trouble-free collector ring redesigned for greater ease of
- NEW! Vertical control guide wheel on auger's outer end adds stability when raising the unloader
- <u>NEW!</u> Three-year limited warranty
- High strength, extra-heavy angle iron frame
- Heavy-duty double wall reinforced drive ring
- Super tough chipper wheel shaves silo wall clean
- Rugged 10° auger with heat treated Zinc Dichromated knives and double flighting on outer end

- Center-mounted blower allows for further travel between
- Simple, trouble-free collector ring redesigned for greater ease of service
- Quick installation and low cost, the ideal replacement unit
- High strength, extra-heavy angle iron frame
- Rugged 10" auger with double flighting on outer end equipped with heat treated Zinc Dichromated knives
- Heavy-duty chipper wheel shaves silo wall clean

The best Forage Box you can buy is built by

WAIVER OF FINANCE TILL 4/1/90 OR LOW RATE FINANCING

- 0% For 12 Months
- 7.9% For 24 Months
- 9.9% For 36 Months