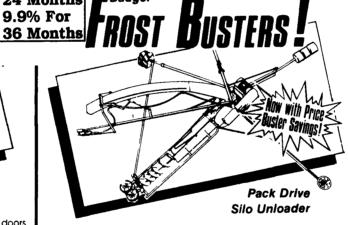

4 MO. WAIVER OF FINANCE OR LOW RATE FINANCING AVAILABLE 0% For 12 Months

- NEW! Center-mounted blower allows for further travel between doors ■ NEW! Simple trouble-free collector ring redesigned for greater ease of
- NEW! Vertical control guide wheel on auger's outer end adds stability when raising the unloader
- <u>NEW!</u> Three-year limited warranty
- High strength, extra-heavy angle iron frame
- Heavy-duty double wall reinforced drive ring
- Super tough chipper wheel shaves silo wall clean
- Rugged 10° auger with heat treated Zinc Dichromated knives and double flighting on outer end

- Center-mounted blower allows for further travel between
- Simple, trouble-free collector ring redesigned for greater ease of service
- Quick installation and low cost, the ideal replacement unit
- High strength, extra-heavy angle iron frame
- Rugged 10" auger with double flighting on outer end equipped with heat treated Zinc Dichromated knives
- Heavy-duty chipper wheel shaves silo wall clean