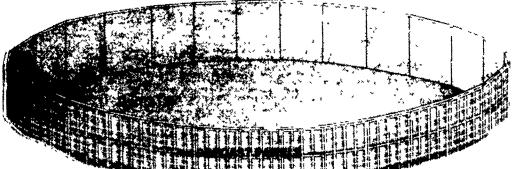

# MANURE STORAGE SYSTEMS

#### **OTHER USES:**

- Basement Walls
- Building Walls
- Floor Panels
- Earthen Homes Grain & Fertilizer
- Storage Sheds
- Manure Pits with Slatted Floors
- Retaining Walls

Available in 8', 12' and 16' deep, rectangular and round structures.