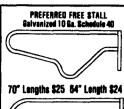

#### FOR SALE

Kiln Dried Wood Shavings 500 cubic ft. or 1,350 cubic ft. loads.

Len-Lyn Farms Galen W. Crouse 215-267-6726

CONVENTIONAL FREE STALL Galvanized 10 Ga Schedule 40 70" Length — \$25 64" Length — \$24