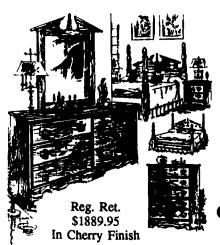

## LIQUIDATING FOR MANUFACTURER!

FREE Nightstand With this 5 PIECE BEDROOM SET

**During This Sale Buy** The Dresser, Mirror, Chest, Headboard And Footboard And We'll Give You The Nightstand FREE. (Reg. Retail - \$249.95)

our cash price \$499.95