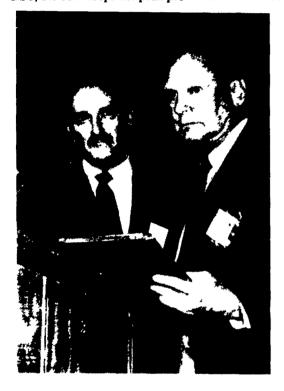

Dr. Samuel Hays

Dr. Robert Patton

with drugs and hormones if used correctly.

Dr. Samuel Hays, department of history, University of Pittsburgh, (Turn to Page A44)

Hal Price (left) receives a public thank you from President Dreibelbis for Texasgulf's long-time support of the convention speaker's fund.