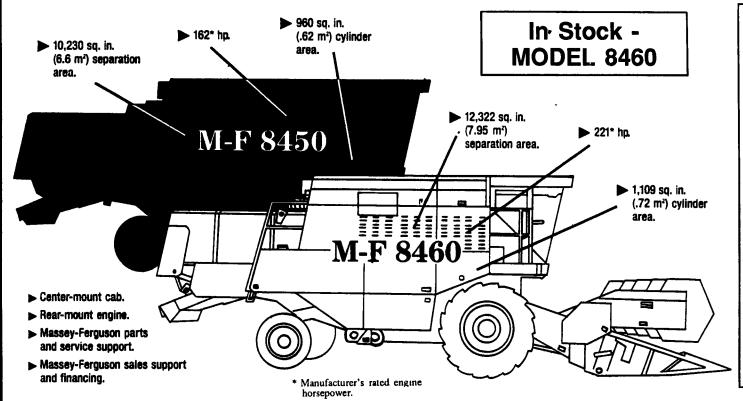

# IWO NE

Massey-Ferguson pioneered self-propelled combines many years ago. And ever since Massey-Ferguson combines have been famous for their performance and reliability.

The two newest Massey-Ferguson combine models will be available for the fall harvest. And like all the M-F combines before, they're sure to become a legend for their productivity and quality.

So don't even think of buying another combine until you've seen the new Massey-Ferguson 8400 Series combines.