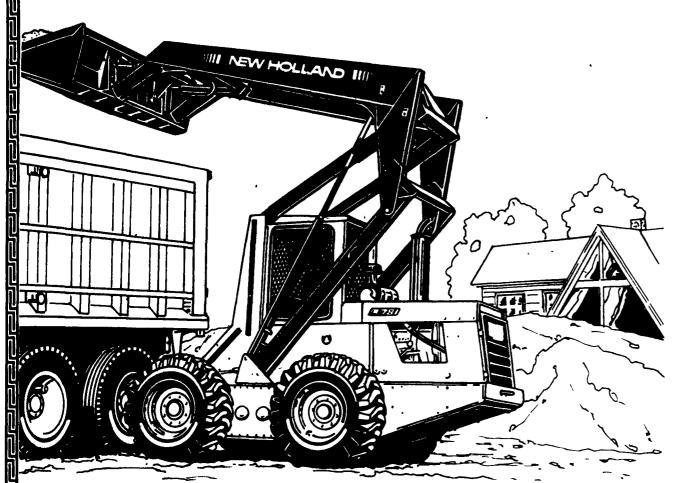

**Unmatched** dump reach.

**Get** it done fast!

This loader does it all.

New Holland "Super Boom" loaders lift the payload forward as the boom rises. So you get more forward dump reach where you need it most. Extra dump reach means you can load the center of a tandem-axle dump truck.

Super Boom loaders also feature a longer wheelbase for increased stability and fast. cycle times for more productivity.

Models range from 18 to 75 horsepower with SAE load ratings up to 2,050 pounds.

Ask us for a demonstration. You'll see how much better a skid-steer loader can be.