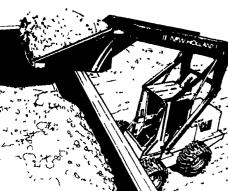

**Unmatched** dump reach.

**Get** it done fast!

This loader does it all.

New Holland "Super Boom" loaders lift the payload forward as the boom rises. So you get more forward dump reach where you need it most. Extra dump reach means you can load the center of a tandem-axle dump truck.

Attachments include buckets pallet forks backhoes trenchers

 earth drills tree transplanters blades and many more

**DIG TRENCHES** 

**LOAD HIGH TRUCKS** 

**BACKFILL** 

Ford Credit

SEE YOUR NEAREST DEALER FOR A DEMONSTRATION