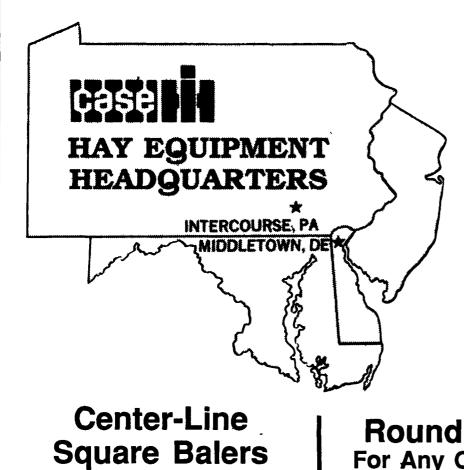

## **Pull-Type Mower Conditoners**

**9'3"** Wide With 110" Conditioning Rolls

Easy Adjustment For Swaths Or Windrows

■ "Ticor" Rolls For Aggressive Conditioning

All New & Used Products Backed By Hoober Parts & Service