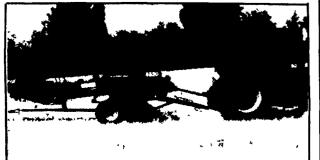

## **Self-Propelled Windrowers**

3.9 L Diesel Engine At 75 Horsepower
Hydrostatic Transmission
Cab w/AC & Tinted Glass
Easily Adjustable Swathing, From 40" to 8' With 110" Conditioning Rolls
1690 Stroke