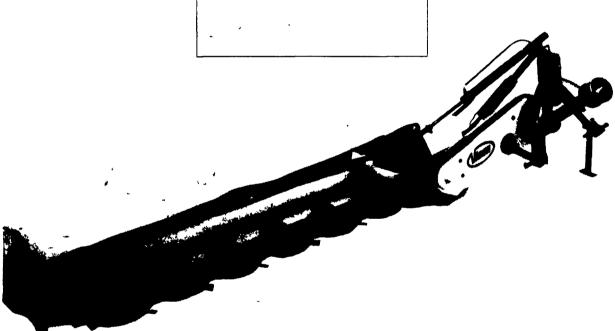

# A CUT ABOVE THE REST

With-almost double the number of cuts per minute over most of our two bladed competitors and the extra suction created by Vicon's unique triangular discs it's easy to understand the no-plug non stop performance of Vicon's three bladed disc mowers.

Heavy duty discs and reversible blades, and two piece cutter bar skids give you reliability and

economy as standard equipment.

Compare Vicon to the competition and discover how they give you "The extra edge".