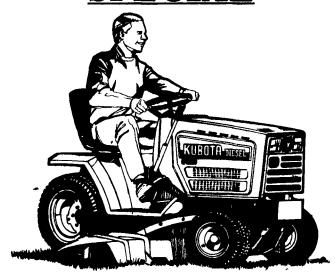

NEW KUBOTA G4200

Garden Tractor With 44" Mower Deck.

12 HP 2 Cylinder, Watercooled Diesel, Gear Drive, Shaft Driven Mower, Super Tight Turning Radius

**OVER \$1,450.00\*OFF** 

\* Cash Sale Only/Only 2 Units Left