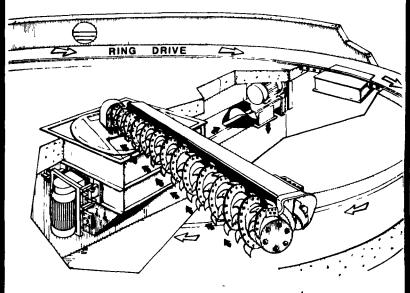

LITTLE DAVID'S RUGGED BUILT FAMILY OF UNLOADERS ARE ENGINEERED AND FIELD PROVEN FOR APPLICATIONS REQUIRING CONTINUOUS UNLOADING OF ROUGH, TOUGH AND HARD PACKED MATERIALS:

• High Moisture Corn & Other Grains Forages Corn Silage Haylage, Ryelage

Knife Tipped Router Plows, Rips and Tears out toughest materials!

Installed In Our Structure Or Your Structure