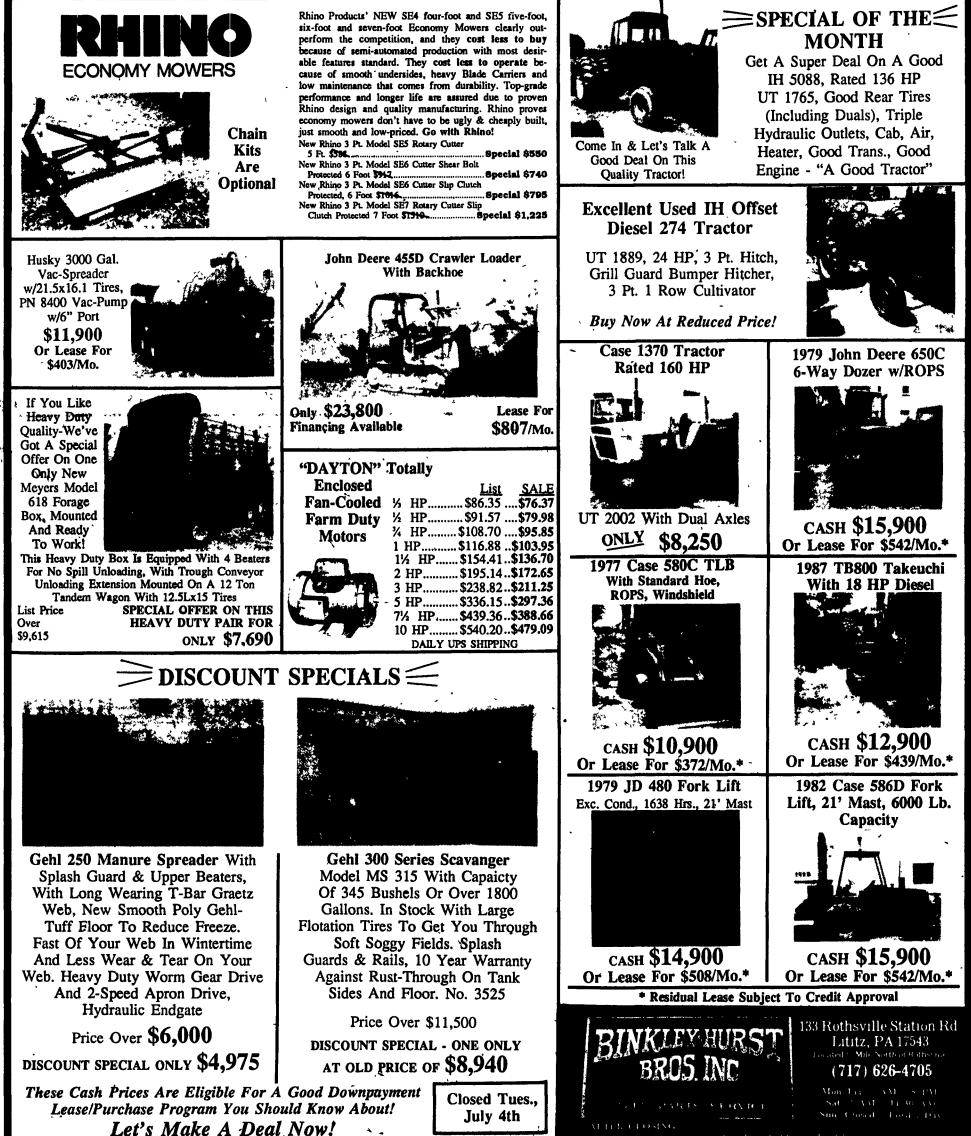

el 1438 Transport 14 Foot Disk Harrow, UM1461, \$1,750 Buy As Is For Only ..... (17) John Deere Forage Blower Model 60H With 40" Fan .... .. Only **\$350** (18) Hutchmaster Hydraulic Wing Fold 18 Foot Disk Harrow Model 7500, ..... Only **\$2,395** UMI441, Stop In And Make A Deal.. <del>\$8,450</del> \$1,750 UM1471 Just Traded... ...POR (22) Deutz-Fahr Disk Mower Conditioner 3 Pt. 7'3" Cut With Hydraulic Lift On Cutter Bar, Cat I or II 3 Pt. Hitch, Like New ..... .....\$3,495 (23) Looking For A Good Used Detachable Trailer? In Stock - Used Rogers Tandem Axle
- With 18 Foot Center Deck And Outriggers, With Wetline Reasonably ...Stop In & Make A Deal! Priced! ..
- (24) Bush Hog Model 3126 10'6" Pull Rotary Mower w/Hyd.
- (25) Bush Hog Model 2615 Flex-Wing 15' Mower w/Hyd. Lift And Hyd. Wing



Let's Make A Deal Now!