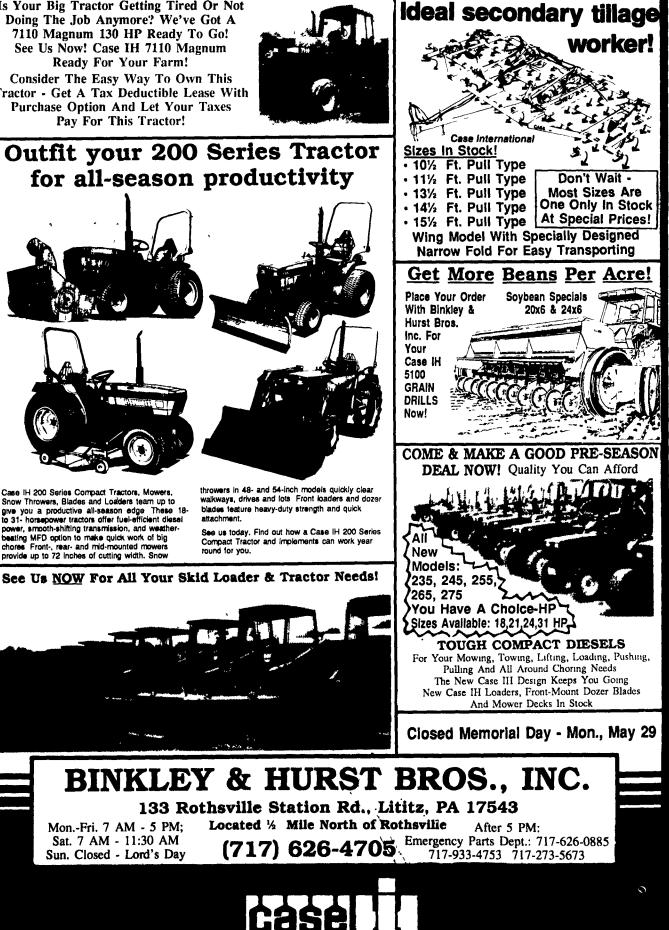

Is Your Big Tractor Getting Tired Or Not Doing The Job Anymore? We've Got A 7110 Magnum 130 HP Ready To Go! See Us Now! Case IH 7110 Magnum **Ready For Your Farm!** Consider The Easy Way To Own This

Tractor - Get A Tax Deductible Lease With **Purchase Option And Let Your Taxes Pav** For This Tractor!

You Get More Weight, Möre

You Buy Case IH 85 Series

Hydraulics, More Options, And -

Binkley & Hurst. Bros. Inc. When

Best Of All - A Better Deal At

for all-season productivity

Snow Throwers, Blades and Locklers team up to give you a productive all-season edge These 18-to 31- horsepower tractors offer fuel-efficient diesel power, smooth-shifting transmission, and weather-beating MFD option to make quick work of big chores Front-, rear- and mid-mounted mowers provide up to 72 inches of cutting width. Snow