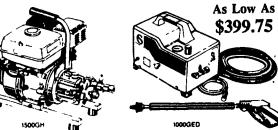

Good Only At Binkley & Hurst I Valid Through May 31, 1989

**PRESSURE** 

150 GH Part #B17604 - List Price \$949.99

QUALITY CASE IH CAM SPRAY PRESSURE WASHERS - TO HELP MAKE THE TOUGHEST CLEANING

JOBS A PLEASURE.

CASH PRICE - \$795.49 1000GED Part #B90992 - List Price \$599.00 **CASH PRICE - \$499.95** 

WASHER This Coupon Worth \$5.00 Off

1With The Purchase Of Any Washer 1 Good Only At Binkley & Hurst Valid Thru May 31, 1989