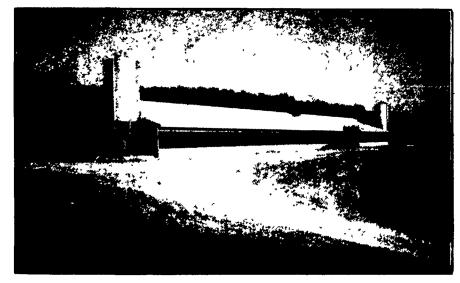

# PAUL HINKLE FARM

Millerstown, PA

THURSDAY, JUNE 1, 1989 From 10 A.M. to 3 P.M.

Everyone Is Invited To See This Totally New Concrete Slatted 1200 Head 2 Stage Grower-Finisher Barn. Dr. Dan Myers From Penn State Ag Engineering Department Will Be Available To Answer Questions On Building Design.

### **SPECIAL FEATURES:**

- Super Ridge Ventilation For Natural Air Flow
- Waffle Concrete Slats For Longer Life **And Better Animal Comfort**
- Poured Concrete Walls For Manure Storage
- Syri-Con Precast Concrete Penning
- Modern Ag Stainless Steel Feeders