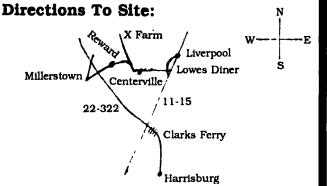

## MANUFACTURERS of LAMINATED RAFTERS and WOOD ROOF TRUSSES

701 E. Linden St., RICHLAND, PA 17087

From 322 East: Take Millerstown Exit To Stop Sign. Turn R-Go ¼ Mi. To Sewer Plant. Turn Left, Go 7 Miles To Reward. Then 1/2 Mile Turn Left To