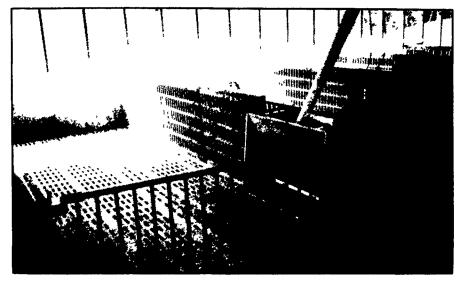

# PAUL HINKLE FARM

Millerstown, PA

THURSDAY, JUNE 1, 1989 From 10 A.M. to 3 P.M.

Everyone Is Invited To See This Totally New Concrete Slatted 1200 Head 2 Stage Grower-Finisher Barn. Dr. Dan Myers From Penn State Ag Engineering Department Will Be Available To Answer Questions On Building Design.

### **SPECIAL FEATURES:**

- Super Ridge Ventilation For Natural Air Flow
- Waffle Concrete Slats For Longer Life **And Better Animal Comfort**
- Poured Concrete Walls For Manure Storage
- Syri-Con Precast Concrete Penning
- Modern Ag Stainless Steel Feeders