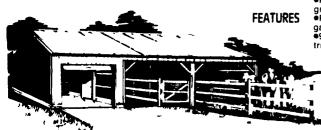

## 24' x 36' Livestock Shed

Versatile two stall livestock shed. With full one car garage.

'Shown w/optional passage door

Mary Mary

**GARAGE PACKAGES INCLUDE:** 

CONSTRUCTION- •16" O.C. wall framing with treated bottom

plate ●Vinyl siding and trim with 1/2" coated sheathing ●Trusses without overhang ●20 year fiberglass shingles

with 1/2" roof sheathing ●16' x 7' garage door ●Also

includes all nails, hardware and plans

Pressure treated posts & skirt boards ●2 x 4 premium grade girts & purlins ●Prefabricated clear span trusses ●Painted Fabral steel siding & roofing ●2 Box stalls with gates ●4' High T&G skirting ●3'06 Prehung steel door ●9 x 8 Overhead door ●10 -3 Ceiling height ●All nails trim plans and instructions included