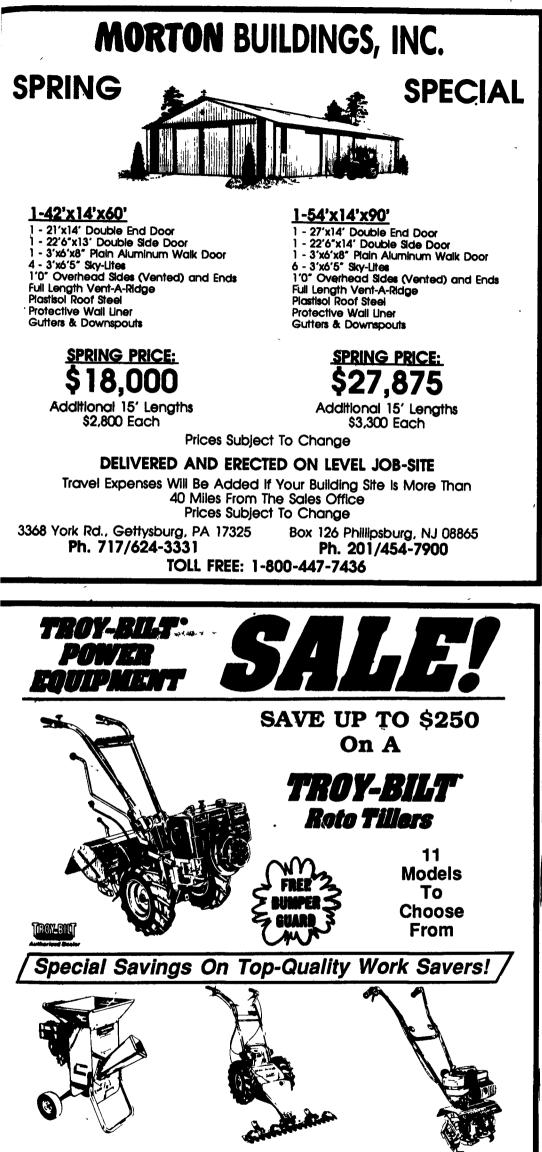

TRAIL BLAZER® Sickle Bar Mowers slash through brush, small saplings, brambles.

SPEEDY HOE® Tiller/Cultivator finishes tiring gardening chores faster, easier and better.