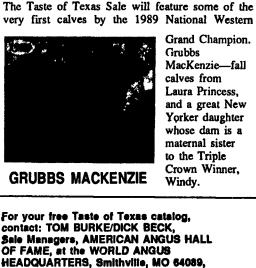

Grubbs calves from Laura Princess, Yorker daughter whose dam is a maternal sister to the Triple Crown Winner, Windy.

The Reserve Junior Heifer Calf Champion at the 1989 Houston Stock Show in her first show appearance. Half interest of this great March heifer by Linedrive will be a special sale attraction!