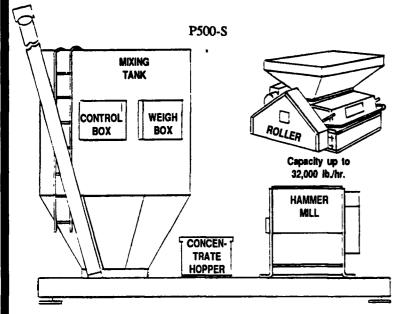

### **BATCH MAKER STATIONARY**

starting at \$11,982

Two (2) ton stationary mixer Model #P500 tank capacity 100 bushels, tank diameter 64", 10" mixing auger.

20" Hammermill grinding chamber, magnet, part circle screen, 54 knise edge hammers, hopper with combination rate control & shut off gate, mill runs at 2300 RPM, 20 to 40 HP recommended.

Hammermill and mixer will be together on one frame. This does not include unloading auger. Does include 3 phase motors (no starters) Digital electronic scale system

Options: 10" dia. x 10" long rolls (hard chrome surface) including hopper, iron trap, guards, discharge stand with motor mount, 5 ft. x 5.5 ft. belt drive auger for discharge ..........\$3,320.00 Micro processor for batching Freight not included. Price is firm for 30 days.