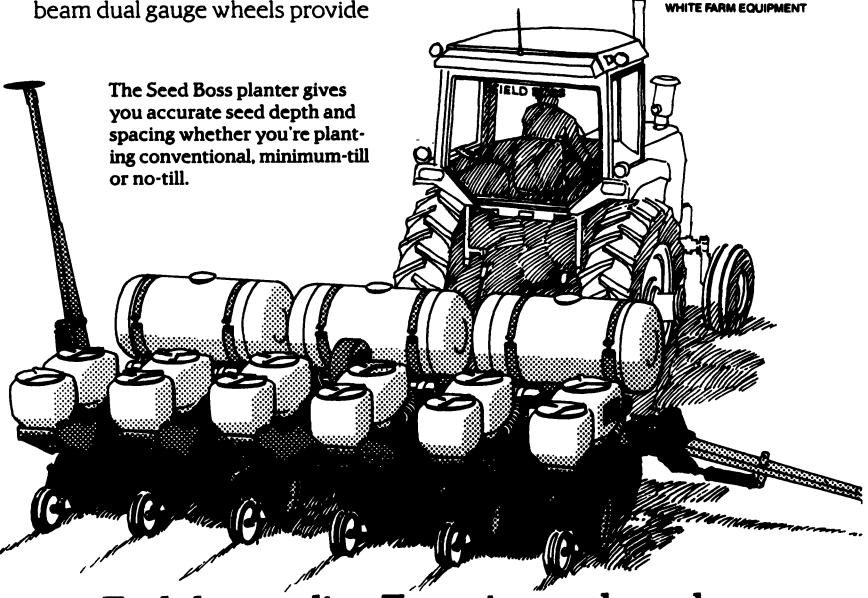

Seed Boss is built for accuracy under a wide range of field conditions. Our low, constant air pressure system insures consistent seed drop with a wide variety of seed sizes.

Double disk openers with walking beam dual gauge wheels provide

uniform seed depth. Plus the extra heft and strength built into every Seed Boss frame means more stability at higher speeds and under rougher conditions.

Come in today and experience for yourself the quality and value built into every Seed Boss. It's why a lot of farmers believe it's today's most accurate planter.