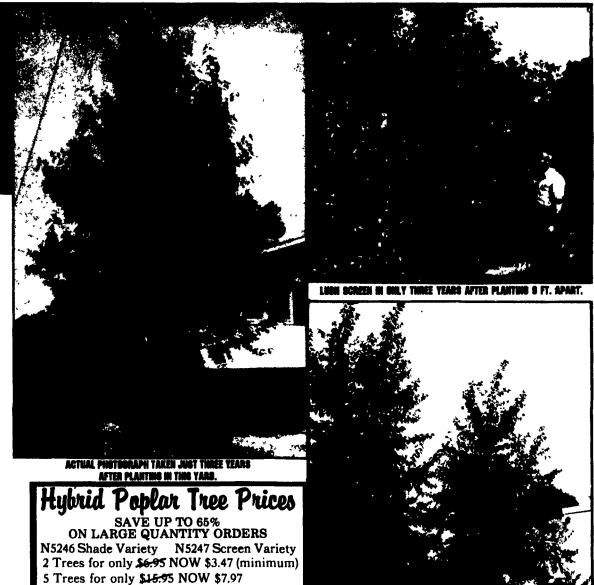

## Hybrid Poplars At /2 Price When you need shade in a hurry, we suggest the fast-growing

Hybrid poplar. As shown in the picture — it has a handsome shape and will actually shade a ranch-type home in just 3-5 years! We haven't found any tree that grows like it. It has a spread of 30-35' and in just a few years, at maturity, it reaches

### You Don't Have To Baby This Hybrid Poplar. It normally lives 30-50 years. It is wind, disease, and insect-

resistant And it can take the cold as far north as Canada This is not the short-lived Lombardy poplar This poplar is often used to reforest after forest fires, and to reclaim land after strip mining But, the best use is to provide beauty and quick, cool shade

## Plant Hybrid Poplars For Screening The screen variety makes an ideal privacy hedge. It has a width

of about 10' and grows to a dense screen usually in 3 years. Plant for quick windbreaks on farms and for living snow fences. We ship strong, 2-4' trees POSTPAID.

#### **HOW TO GET YOUR FREE TREE.**

Simply send us any size order on the order form below, and we will send you an additional fast growing HYBRID POPLAR TREE FREE OF CHARGE We want to tempt you to try these RAPID GROWING TREES, because we know you'll be back for more We are sure of this from the thousands of repeat orders we receive from Residences, Parks, Country Clubs, Trailer Courts and Governmental Bodies.