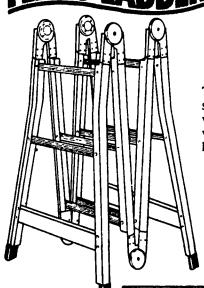

# Home Improvement

THE ONLY **LADDER** YOU WILL EVER NEED!

The FLEX-O-LADDER II will serve your every ladder need... what ever the job! It is light in weight, but, super strong and holds firmly in place.

FLEX-O-LADDER folds to an ultra compact size for easy storage...even in the most compact auto. It weighs only 30 lbs. (12.5'). Meets OSHA-ANSI requirements for type II ladders.

12½ ' Size Reg. \$109.99 SALE

S94.99

16' Size SALE \$119.99