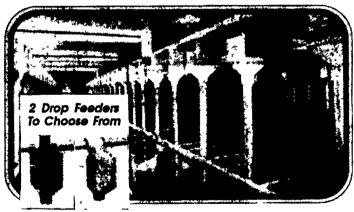

## **MEAL-TIME** feeding system

- The only feeder you'll never need to adjust
- Feeds "meals" to save 5% to 20% of your feed
- Competitively priced with ordinary feeders

The MEAL-TIME® system gives hogs time between meals to digest feed thoroughly so feed is fully utilized.

The MEAL-TIME® system has been proven in both university and farm trials to boost feed conversion, save water waste, cut labor requirements, and provide more profit potential per hog.