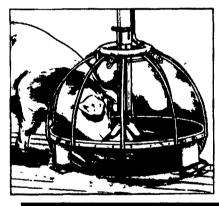

## Baby Pig Saver.

Liquid Feeding System Designed For **Automatically Feeding** Pre-Nursery Age Pigs

A New Idea That Can Let You Cut 80% Of Baby Pig Losses.

Up To 10 pigs - not more than 10 - can be placed on this feeder until old enough to digest dry feed without scouring: about 3 or 4 weeks of age. We do not recommend placing pigs less than 2 to 4 days of age on the feeder. Pigs must have sow's colostrum before going on the feeder.