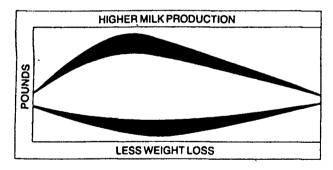

### her to milk to the max without draining her reserves.

Your cows react to hard work in much the same way you do. When they work extra hard to give maximum production, they can become drained. Exhausted. Burned out. And that can lead to reduced butterfat test and weight loss, costly missed heats, health problems and loss in future production capability.

But that's all changed. Now there's milking supplements that help your cows produce to their fullest genetic capacity while maintaining their body condition. It's Purina's Maxi-Tech Lineup, the highest-energy milking supplements you can buy.

The secret is its unsurpassed nutrition — featuring high-energy content, optimum nitrogen sources, fermentable fiber, minerals, vitamins and specially blended macro-nutrients. So unlike other concentrates, MaxiTech's keep your cows in great shape to encourage capacity production, good health, and fast breedback—without depressing butterfat levels. Lactation after lactation.