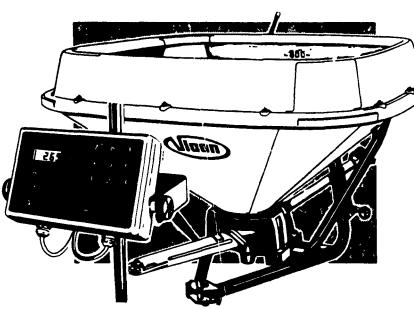

# Super Flow Seeder Spreaders. First by choice.

Vicon seeder spreaders lead the field. They've been the farmers first choice for years.

And now the new SuperFlow range puts new technology to work to give you even more accuracy, more versatility, more reliability and a wider range of capacities.

Add the new Varimeter, Vicon's electronic application rate control system, to increase yields and save costs. Available on all models.

> See One Of These Dealers Now...

717-637-3808

BEEMERVILLE EQUIP.

Rd 3, Box 610