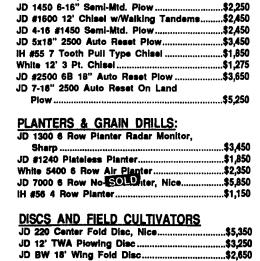

(John Deere and Brillion)

PLOWS-MOLDBOARD AND CHISEL:

JD 7B 2500 Plow......\$3,950 JD F350 5-16" Hyd. Reset Plow.......\$2,350

IH 530 5B Trip Plow......\$950

TRACTORS: JD 2640 Die SOLD JD 3020 Del. Syncro, Wide Front, Dual JD 2040 Diesel...... Cab, Hiniker, model 1300 for 2630 Tractor, nice....: JD 2640 w/Roll Guard JD 2750 Sound Gu SOLD New JD 4230 Power Shift, High Back Seat, Sharp Ford CL-40 Skid Steer Loader, 42 HP, Water Cooled..... JD 70 Skid Steer Loader, Gas.....AS IS \$2,200 JD 4430 Quad Range, sound guard w/duals 18.4x38 **COMBINES & PICKERS:** 

6620 Side Hill, turbo hydro, heater & air, monitor, spreader. NI 324 2 Row Wide 12 Row 327 bed .....\$3,950 NI 818 combine, sharp #244 Corn Head NI 2 row narrow w/sheller, A1.....\$3,950 JD #243 2 Row 30" Snapper Head ......\$2,350 NI Picker, 2 Row Narrow 12 Roll Bed, Nice .....\$5,800 JD #343 3 Row 30" Corn Head JD 300 Husker w/3 Row Head JD 40 Combine w/2 Row and Grain Head JD 6620 LL Hydro Combine, Nice 13' Rigid Head for Side Hill ..... JD 13' Grain Head w/Floating Bar JD 4400 (1979) Diesel Combine, Loaded, Sharp Gleaner Fil Diesel Combine w/438 Corn Head and 13' Grain Platform ..... Ni 12 roll husking bed w/elevator..... JD 10' Grain Head for 3300 or 4400 Combine. NI #702 Uni System w/#737 Picker And #743 3 Row Corn Head, Sharp Unit. JD #443 Corn Head

GRAIN DRYERS: New Farm Fans ABS Auto-Batch Dryer. MUST MOVE. CALL FOR PRICE.... (Dealer inquiries Welcome)

JD 300 Husker w/243 Corn Head

JD #444 Corn Head

HAY & FORAGE EQUIPMENT: NH 272 Baler w/58 thrower, nice...... NH #282 Baler w/Thrower JD 640 Rake NI #402 Rake JD 14T Baler & SOLD ... JD 1 Row, Row Crop Attachment, Nice..... JD 5½ ' Pickup Attachment JD 2 Row 30" Row Crop Attachment Hydro Drive side mount Sickle Mower, Ford 3 Pt. Flail Mower