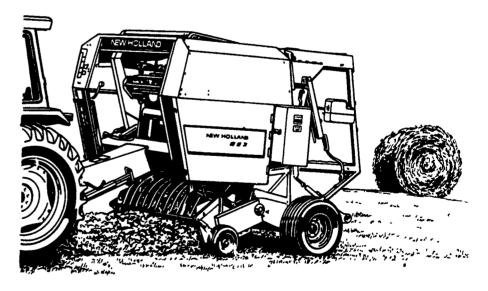

## Let us neip you boost capacity.

If you need more capacity in your haying operation, a New Holland round baler, with all its automated features, rates head and shoulders above all the rest. The exclusive airspring density system produces bales of uniform density. And choose one of three different wrapping systems that best suits your needs. Stop in soon and see our complete line of New Holland round balers.