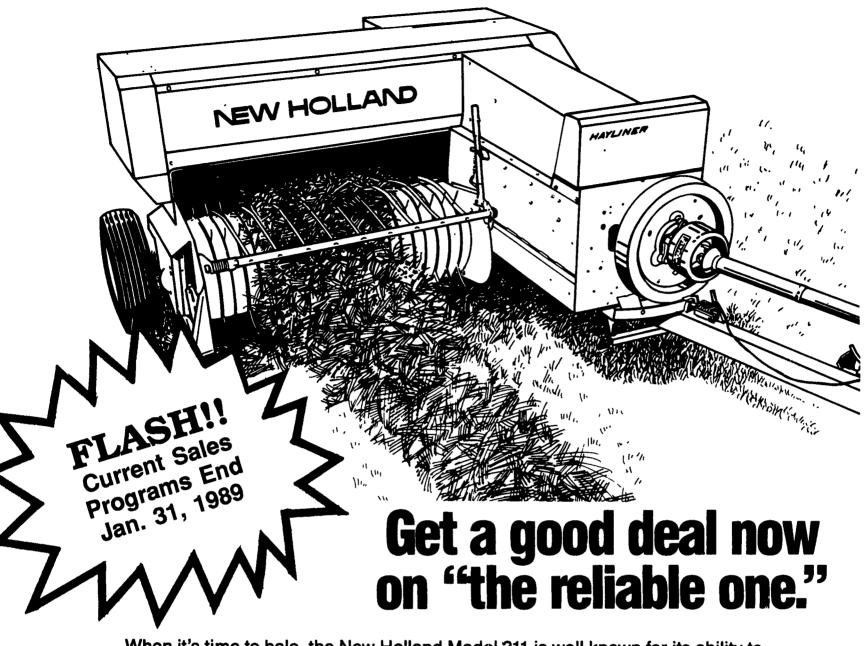

## MAKE BALES IN ANY CROP!

ALFALFA, ORCHARD GRASS, SOYBEAN STRAW, CORN FODDER

When it's time to bale, the New Holland Model 311 is well known for its ability to get the job done. Now's a good time to get a good deal on a new, dependable 311 and replace your old 14" x 18" baler.