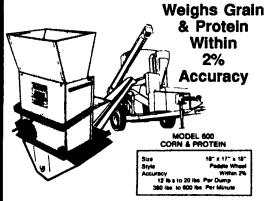

**MODEL 600 SCALE** 

- Large Hopper Throat w/Baffles For Even Flo
  Ridged Heavy Built For Years Of Trouble Free Use Simple Weight Adjustment From 12 to 20 Lbs.
- Automatic Counter For Positive Control
- Universal Mounting Brackets