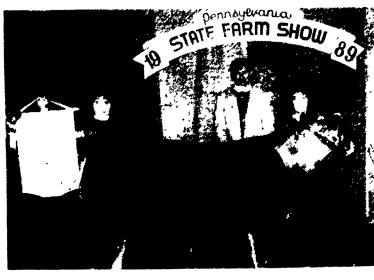

Maple Lane's Brigadeer owned by Ed and Rita Nicol of Lawrence County took the reserve grand title of the State Farm Show Limousin competition. Brigadeer's sire was the show's grand champion last year. The Nichol's vow to bring more from this bloodline next year. Pictured: Joe Brown, Joe Brown Jr., Amy Jodikinos, Rita and Ed Nicol, Mike

Clark, Terry Musser and show judge John Hausner.

ASK THE MAN WHO WEARS THEM