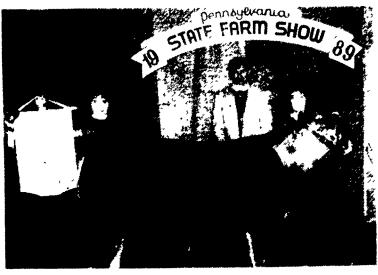

Golden Hill Farms of Crawford County captured grand championship in the Limousin bull show with CL Chippewa 37V the first place summer yearling. Pictured (from left) are Tami Rose, Jeff Rose and Judge John Hausner and Ryan Mattochs.