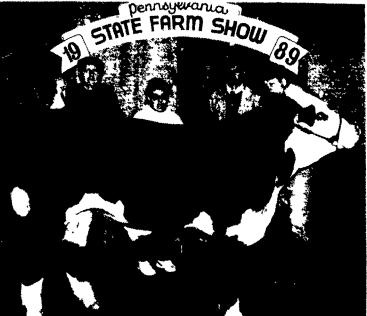

Grand champion buil of the Polled Hereford show went to KLR Keystone ET at the State Farm Show. Pictured (from left) Tawnya Wolfhope, Kritin Pettit, Kyle Rooker, Joan Henderson, Linda Rooker, show judge John Hausner, Keith Rooker.