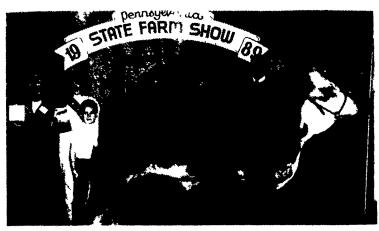

Reserve grand Polled Hereford bull was exhbited by Fred and Doreen McMurry of Susquehannock Farm in Northumberland County. Ada and Arvis Fletcher of Burlison, Tennesee are part owners of the champion.