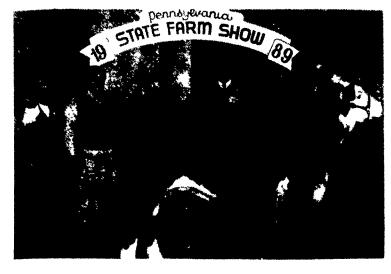

### Metzlers, Darcys

(Continued from Page C2)

Salunga Acres captured the reserve grand champion female title at the Polled Hereford show. From left: Tawnya Wolfhope, PHA Queen presented the rosettes to George and Dorothy Metzler, owners; judge John Hausner, Bob Hess at the halter.