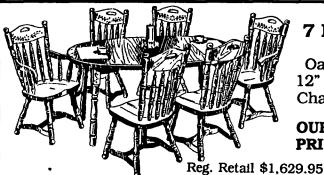

#### 7 PIECE DINING ROOM

Oak Table Comes With Two 12" Leaves, Plus Six Fan Back Chairs - Two Arm And 4 Side

OUR CASH PRICE

\$489.95