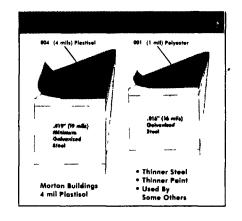

## Warranted 20 Years Against Red Rust With 4 mils Plastisol Coating

With 4 mils minimum of Plastisol coating over G90 zinc galvanizing, a Morton Buildings' roof carries a 20 year warranty against red rust.