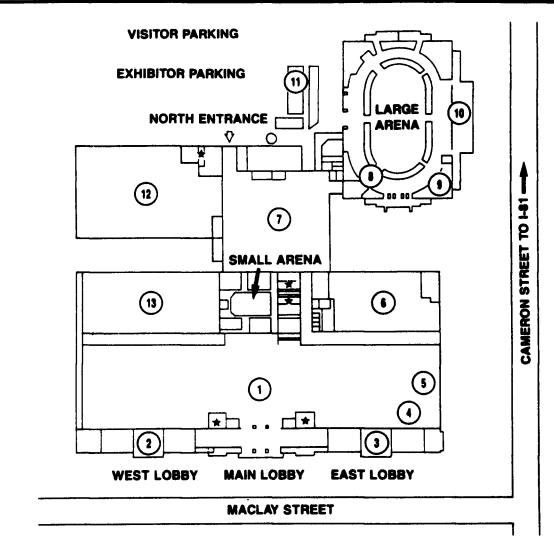

## **FARM SHOW COMPLEX**

- 1 MAIN EXHIBIT BUILDING .....COMMERCIAL EXHIBITS
- 2 WEST LOBBY .....EXHIBITS
- 3 EAST LOBBY .....EXHIBITS
- 4 CHURCH STANDS ......FOOD
- 5 COMMODITY STANDS
- .....FOOD

  6 EAST BUILDING
  .....POULTRY
- 7 NORTH BUILDING ......DAIRY CATTLE
- 8 LOWER CONCOURSE
- .....EXHIBITS
- 9 FOOD MARKETPLACE ......FOOD
- 10 UPPER CONCOURSE .....EXHIBITS
- 11 OUTSIDE BOOTHS .....EXHIBITS
- 12 -- NORTHWEST BUILDING ......HORSES & BEEF CATTLE
- 13 WEST BUILDING .....SHEEP & HOGS

CAFETERIA, OFFICES & MEETINGS ROOM-2nd FLOOR OVER LOBBY

\*\*Note: The only places with 2 levels are arena and Maclay Street side (Lobby).

| FARM MEETING SCHEDULE |                                           |                                                 |                                                      |                                                                           |                                                                      |                                             |                   |
|-----------------------|-------------------------------------------|-------------------------------------------------|------------------------------------------------------|---------------------------------------------------------------------------|----------------------------------------------------------------------|---------------------------------------------|-------------------|
| Time                  | Saturday<br>Jan. 7                        | Sunday<br><b>Jan.</b> 8                         | Monday<br>Jan. 9                                     | Tuesday<br>Jan. 10                                                        | Wednesday Jan. 11                                                    | Thursday<br>Jan. 12                         | Friday<br>Jan. 15 |
| 8 a.m.                |                                           |                                                 |                                                      | Society Of Farm<br>Women — Rm D                                           | Mid-Winter FFA<br>Convention — Forum                                 | 8:30 a.m. Nut Growers<br>Association — Rm C |                   |
| 9 a.m.                | *                                         | Suffolk Sheep<br>Association —<br>Room A1       |                                                      |                                                                           | prof                                                                 |                                             |                   |
| 10 a.m.               |                                           |                                                 |                                                      |                                                                           |                                                                      |                                             |                   |
| 11 a.m.               |                                           | <u> </u>                                        |                                                      |                                                                           |                                                                      |                                             |                   |
| Noon                  |                                           |                                                 |                                                      | Guernsey Breeders<br>Board Of Directors                                   |                                                                      |                                             |                   |
| 1 p.m.                |                                           | 1:30 p.m. Int'l 4-H<br>Youth Exchange<br>— Rm C | State Grange — Rm B<br>Master Corn Growers<br>— Rm E | — A1 Guernsey Breeders Association — Rm C 1:30 p.m. Jersey ——             |                                                                      | Maple Syrup Producers  — Rm E               |                   |
| 2 p.m.                |                                           |                                                 |                                                      | Cattle Club — Rm B                                                        |                                                                      |                                             |                   |
| 3 p.m.                | Cooperative Swine Breeders<br>Assoc.—Rm B |                                                 |                                                      | Ayrshire Breeders — Rm E                                                  | Charolais Association — Rm B                                         |                                             |                   |
| 4 p.m.                |                                           |                                                 | Cooperative Swine<br>Breeders Assoc. —<br>Rm D       |                                                                           | Limousin Association —<br>— Rm C<br>Simmental Assoc.<br>— Rm A1 ———— |                                             |                   |
| 5 p.m.                |                                           |                                                 |                                                      |                                                                           | - Niii A1                                                            |                                             |                   |
| 6 p.m.                |                                           |                                                 | Guernsey Breeders<br>Board Of Directors<br>Ponderosa | Dairymen's Assoc. —<br>Sheraton Inn East                                  | ·                                                                    |                                             | 77                |
| 7 p.m.                | Pre-Farm Show<br>Dinner — Marriott        |                                                 |                                                      | Draft Horse & Mule<br>Assoc. — Rm F<br>Angus Association<br>— Holiday Inn | Rabbit Breeders<br>Association — Rm E                                |                                             |                   |